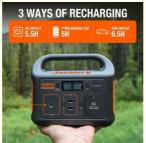

Green Solar Generator: The Jackery Explorer 240 has a built-in MPPT controller for maximum eco-friendly solar recharging efficiency with the SolarSaga 60W solar panel (sold separately). You can also recharge the Explorer 240 with a wall outlet, car outlet, and generator.