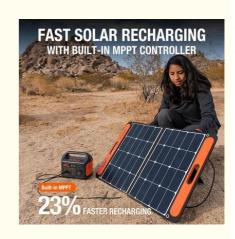

Green Solar Generator: The Jackery Explorer 240 has a built-in MPPT controller for maximum eco-friendly solar recharging efficiency with the SolarSaga 60W solar panel (sold separately). You can also recharge the Explorer 240 with a wall outlet, car outlet, and generator.