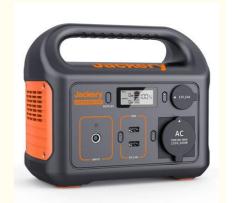

#### **Product Specification**

Product Name: Jackery Explorer 240 Portable Power Station
Power Source: AC Adapter, Solar Power, 12V Car Charge

Battery Type: Lithium Ion NMC

• Controller Type: BMS

Special Features: Flashlight

• Panel Dimensions: 230 X 133.2 X 200 Mm

Operating Temperatures: -10 - 40Place Of Origin: China

• Highlight: Flashlight Portable Solar Generator,

Portable Solar Generator Jackery Explorer 240,

Jackery Explorer 240 Portable Battery

## **Product Description**

TV 3.5H (60W)

Jackery explorer 240 powerstation. Stores energy that has been converted from solar power or charge at home with the included AC adapter.

Air Pump

3.7H (50W)

Multifunctional Outputs: The Jackery Explorer 240 has a 240 watt-hour (16.8Ah, 14.4V) lithium-ion battery pack. It features 1\* AC outlet (110V 200W, 400W peak), 2\* USB-A ports, and 1\* DC carport. Power many types of equipment such as a phone, laptop, light, fan, mini cooler, etc. with the pure sine wave inverter.