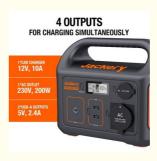

## **Product Description**

TV 3.5H (60W)

Jackery explorer 240 powerstation. Stores energy that has been converted from solar power or charge at home with the included AC adapter.

Air Pump

3.7H (50W)

Multifunctional Outputs: The Jackery Explorer 240 has a 240 watt-hour (16.8Ah, 14.4V) lithium-ion battery pack. It features 1\* AC outlet (110V 200W, 400W peak), 2\* USB-A ports, and 1\* DC carport. Power many types of equipment such as a phone, laptop, light, fan, mini cooler, etc. with the pure sine wave inverter.