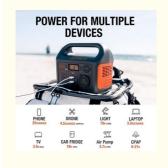

## **Product Description**

TV 3.5H (60W)

Jackery explorer 240 powerstation. Stores energy that has been converted from solar power or charge at home with the included AC adapter.

Air Pump

3.7H (50W)

Multifunctional Outputs: The Jackery Explorer 240 has a 240 watt-hour (16.8Ah, 14.4V) lithium-ion battery pack. It features 1\* AC outlet (110V 200W, 400W peak), 2\* USB-A ports, and 1\* DC carport. Power many types of equipment such as a phone, laptop, light, fan, mini cooler, etc. with the pure sine wave inverter.

Qingdao Sunrise Intelligent Manufacturing Energy Technology Co.,Ltd

**CAR FRIDGE** 

19H (60W)

sunrise.imet@gmail.com

**CPAP** 

6-21<sub>H</sub>

fishing-set.com

Zhongyi 1688 Creative Industry Park, No.398, Heilongjiang Middle Road, Licang District, Qingdao City, Shandong Province, China