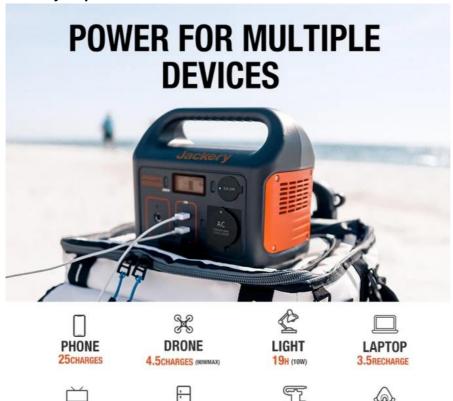

## **Product Description**

TV 3.5H (60W)

Jackery explorer 240 powerstation. Stores energy that has been converted from solar power or charge at home with the included AC adapter.

Air Pump

3.7H (50W)

Multifunctional Outputs: The Jackery Explorer 240 has a 240 watt-hour (16.8Ah, 14.4V) lithium-ion battery pack. It features 1\* AC outlet (110V 200W, 400W peak), 2\* USB-A ports, and 1\* DC carport. Power many types of equipment such as a phone, laptop, light, fan, mini cooler, etc. with the pure sine wave inverter.

An Excellent Entry-Level Power Solution for Outdoors: A solid portable power solution that can power your iPhone, laptop, and lights while camping or working from home. The lightweight Jackery Explorer 240 has a solid handle for easy carrying. Its simple push-button operation makes it easy to use wherever you go.