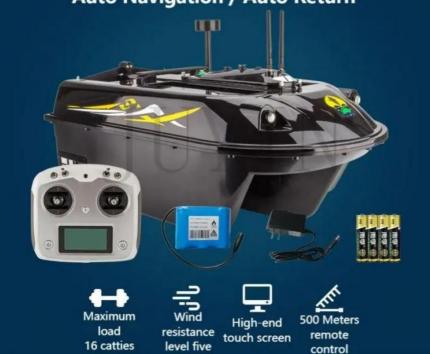

## Auto Navigation Remote Control Boat For Fishing GPS Auto Cruise Rc Boat Fishing Boat

### **Product Specification**

- Features:
- Product Name:
- Material:
- Control Distance:
- Load Capacity:
- Application:
- Position:
- Size:
- Highlight:

- Gps Sonar Fishing
  - RC Fishing Bait Boat

10000 Pieces/Month

ABS

500m

16kg

- ce:
- - Outdoor Activities Fishing
- Ocean Boat Fishing, Ocean Beach Fishing, Lake, Reservoir Pond, Ocean Rock Fishing, Other, River, STREAM
  - 69\*43\*28cm
  - Auto Navigation Remote Control Boat For Fishing
    - , Remote Control Boat For Fishing GPS, Auto Cruise Rc Boat Fishing Boat

|  | Material | Specifications     | Boat size  | Remote Controller<br>Size |
|--|----------|--------------------|------------|---------------------------|
|  | ABS      | GPS /GPS and sonar | 69*43*28cm | 17.5*5.16cm               |

## Auto Navigation / Auto Return