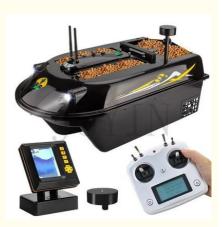

|  | Material | Specifications     | Boat size  | Remote Controller<br>Size |
|--|----------|--------------------|------------|---------------------------|
|  | ABS      | GPS /GPS and sonar | 69*43*28cm | 17.5*5.16cm               |

# **GPS** positioning

## Auto Navigation / Auto Return