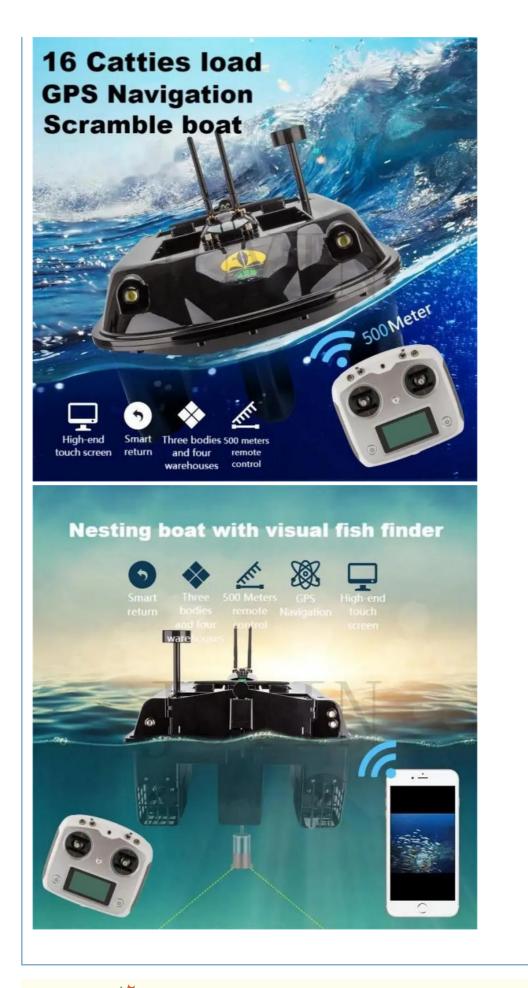

### **Product Specification**

- Features:
- Product Name:
- Material:
- Control Distance:
- Load Capacity:
- Application:
- Position:
- Size:
- Highlight:

- Gps Sonar Fishing
  - RC Fishing Bait Boat

10000 Pieces/Month

ABS

500m

16kg

- ce:
- - Outdoor Activities Fishing
- Ocean Boat Fishing, Ocean Beach Fishing, Lake, Reservoir Pond, Ocean Rock Fishing, Other, River, STREAM
  - 69\*43\*28cm
  - Auto Navigation Remote Control Boat For Fishing
    - , Remote Control Boat For Fishing GPS, Auto Cruise Rc Boat Fishing Boat

|  | Material | Specifications     | Boat size  | Remote Controller<br>Size |
|--|----------|--------------------|------------|---------------------------|
|  | ABS      | GPS /GPS and sonar | 69*43*28cm | 17.5*5.16cm               |