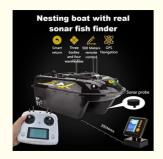

#### Do I need GPS in a bait boat?

Hey there, fishing enthusiasts! Today, we're diving into the exciting world of GPS autopilot bait boats. These technological marvels have completely transformed the way we fish. By seamlessly integrating GPS technology into bait boats, we now have a whole new level of convenience, precision, and efficiency at our fingertips. So, let's explore why GPS is so important in a bait boat and how GPS autopilot functionality make a difference in your carp fishing. We'll also highlight some of the best bait boats with GPS capabilities that you should check out. Let's get started! Ease of Navigation with GPS Autopilot

Bait boats equipped with GPS come with an incredible feature called autopilot. It lets you set waypoints, chart routes, and even create detailed maps of your favourite fishing spots. The GPS autopilot takes over the navigation, allowing you to focus on other essential aspects of your fishing strategy. Imagine having your bait boat cruise along predetermined routes while you relax or handle other tasks. It's like having a trustworthy fishing companion right there with you!