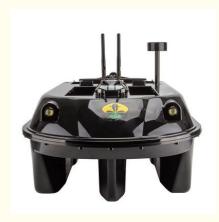

## Auto Navigation Remote Control Boat For Fishing GPS Auto Cruise Rc Boat Fishing Boat

### **Product Specification**

- Features:
- Product Name:
- Material:
- Control Distance:
- Load Capacity:
- Application:
- Position:
- Size:
- Highlight:

- Gps Sonar Fishing
  - RC Fishing Bait Boat

10000 Pieces/Month

ABS

500m

16kg

- ce:
- - Outdoor Activities Fishing
- Ocean Boat Fishing, Ocean Beach Fishing, Lake, Reservoir Pond, Ocean Rock Fishing, Other, River, STREAM
  - 69\*43\*28cm
  - Auto Navigation Remote Control Boat For Fishing
    - , Remote Control Boat For Fishing GPS, Auto Cruise Rc Boat Fishing Boat